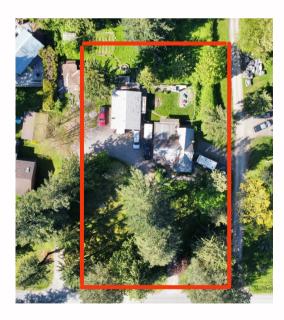

#### PROPERTY DESCRIPTION

(21

CIVIC ADDRESS: 18889 92 Avenue Surrey

- **OCP:** Mixed Employment
- ZONING: One-Acre Residential Zone (RA)
- SIZE/DENSITY: 43,322 sq. ft.
  - PRICE: Contact Listing Agent

#### OPPURTUNITY

Prime holding property in the Anniedale Tynehead NCP designated Industrial Business Park which allows for mixed use office and warehouse. Minutes to Trans-Canada Highway, Golden Ears Way & the Port Kells Industrial Park. A great investment to hold and develop in the future.