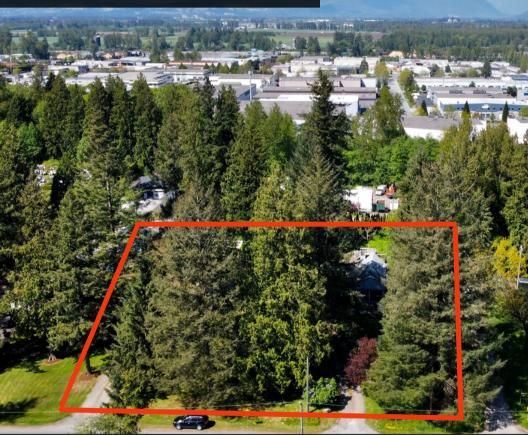

#### PROPERTY DESCRIPTION

(21

CIVIC ADDRESS: 18889 92 Avenue Surrey

- **OCP:** Mixed Employment
- ZONING: One-Acre Residential Zone (RA)
- SIZE/DENSITY: 43,322 sq. ft.
  - PRICE: Contact Listing Agent

#### OPPURTUNITY

Prime holding property in the Anniedale Tynehead NCP designated Industrial Business Park which allows for mixed use office and warehouse. Minutes to Trans-Canada Highway, Golden Ears Way & the Port Kells Industrial Park. A great investment to hold and develop in the future.