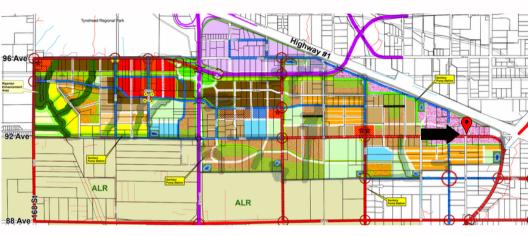

# FOR SALE 18889 92 Ave Surrey



### DEVELOPMENT PROPERTY



#### **GAGAN SOHI** Personal Real Estate Corporation

#105 - 7928 128 St Surrey BC V3W 4E8 604-307-9840

## CENTURY 21 COMMERCIAL

#### PROPERTY DESCRIPTION

(21

CIVIC ADDRESS: 18889 92 Avenue Surrey

- **OCP:** Mixed Employment
- ZONING: One-Acre Residential Zone (RA)
- SIZE/DENSITY: 43,322 sq. ft.
  - PRICE: Contact Listing Agent

#### OPPURTUNITY

Prime holding property in the Anniedale Tynehead NCP designated Industrial Business Park which allows for mixed use office and warehouse. Minutes to Trans-Canada Highway, Golden Ears Way & the Port Kells Industrial Park. A great investment to hold and develop in the future.





#### Anniedale-Tynehead Land Use Concept



#### LAND USE



#### LAND USE

DENSITY

#### MAXIMUM BUILDING HEIGHT

| Industrial Business Park | 0.5 to 1.0 FSR | 4 Stories (15 m) |
|--------------------------|----------------|------------------|