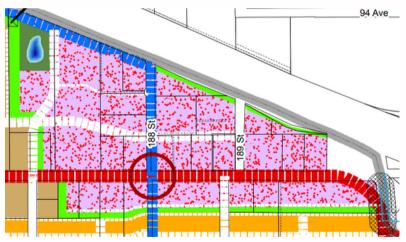

#### LAND USE

DENSITY

#### MAXIMUM BUILDING HEIGHT

| Industrial Business Park | 0.5 to 1.0 FSR | 4 Stories (15 m) |
|--------------------------|----------------|------------------|