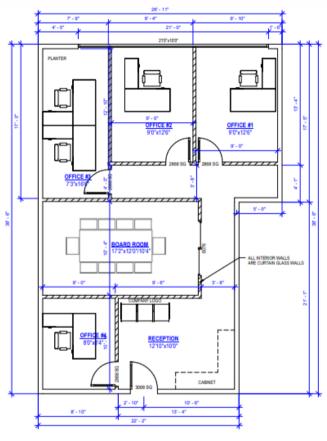

# **FOR SALE** 370 8029 199 St Langley



### PREMIUM OFFICE SPACE





CENTURY 21 COMMERCIAL COASTAL REALTY LTD.

#105 - 7928 128 St Surrey BC V3W 4E8 604-753-1000

# PROPERTY DESCRIPTION

CIVIC ADDRESS: 370 8029 199 St, Langley

AREA: Langley Township

ZONING: CD-57

LAND SIZE: 43,560 sq. ft.

UNIT SIZE: 933 sq. ft.

PRICE: Contact Listing Agent





#### **OPPORTUNITY**

Rare opportunity to acquire a modern, fully improved Class A office space in the Langley Tech Campus. Spire Professional Centre is a 52,000 SF Class A building located in Langley's emerging Latimer Neighbourhood adjacent to the 200th Street Corridor. The building is situated minutes south of the Hwy 1 interchange, providing an ease of access to all municipalities.





#### **FLOOR PLAN**



FLOOR PLAN

# **PROPERTY DETAILS**

- 933 sq. ft. Unit
- 43,560 sq. ft. Land
- Premium Office Space
- Fully Improved

GAGAN SOHI Personal Real Estate Corporation



### **PROPERTY PICTURES**

(21

















CENTURY 21 COMMERCIAL

GAGAN SOHI Personal Real Estate Corporation

#### AMENITIES



#### SCHOOLS AND PARKS

Willoughby Community Park 1 2 Peter Ewart Middle School 3 **RE Mountain Secondary School** 4 **Dorothy Peacock Park** Gabriola Park 5

#### FOOD AND SHOPPING

- S + L Kitchen & Bar
- 2 McDonalds
- 3 Oak & Thorne
- 4 Moxie's
- 5 Shell

6

Starbucks

#### POINTS OF INTEREST Langley Events Centre Gold's Gym Langley 2 FLUID Spa Langley 3 4 Sandman Signature Langley 5 Ciniplex Cinemas Langley Willoughby Community Centre 6

# **GAGAN SOHI** Personal Real Estate Corporation

Sp