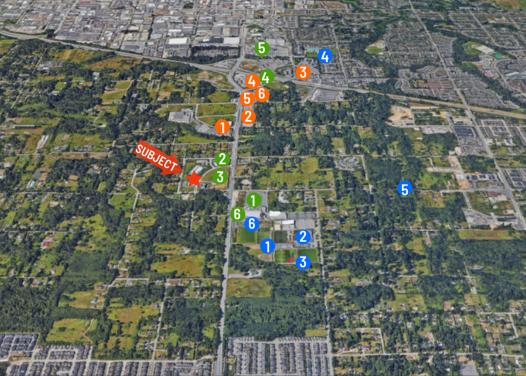

#### SCHOOLS AND PARKS

Willoughby Community Park 1 2 Peter Ewart Middle School 3 **RE Mountain Secondary School** 4 **Dorothy Peacock Park** Gabriola Park 5

#### FOOD AND SHOPPING

- S + L Kitchen & Bar
- 2 McDonalds
- 3 Oak & Thorne
- 4 Moxie's
- 5 Shell

6

Starbucks

#### POINTS OF INTEREST Langley Events Centre Gold's Gym Langley 2 FLUID Spa Langley 3 4 Sandman Signature Langley 5 Ciniplex Cinemas Langley Willoughby Community Centre 6