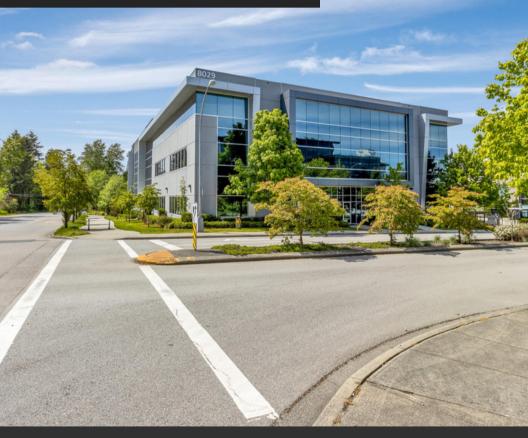

# PROPERTY DESCRIPTION

CIVIC ADDRESS: 370 8029 199 St, Langley

AREA: Langley Township

ZONING: CD-57

LAND SIZE: 43,560 sq. ft.

UNIT SIZE: 933 sq. ft.

PRICE: Contact Listing Agent

#### **OPPORTUNITY**

Rare opportunity to acquire a modern, fully improved Class A office space in the Langley Tech Campus. Spire Professional Centre is a 52,000 SF Class A building located in Langley's emerging Latimer Neighbourhood adjacent to the 200th Street Corridor. The building is situated minutes south of the Hwy 1 interchange, providing an ease of access to all municipalities.