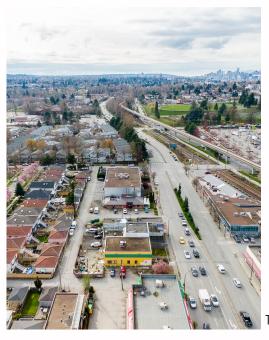

#### **OPPORTUNITY**

Opportunity to lease spacious 2,400 retail space with 8,072 sq. ft. land in the Renfrew-Collingwood district in a high traffic corridor. The property boasts an enviable location along Grandview Hwy, an area positioned for significant growth with ample parking. This property is conveniently located near the Burnaby border on Vancouver's east side. High profile location 300 feet across from Renfrew SkyTrain station.