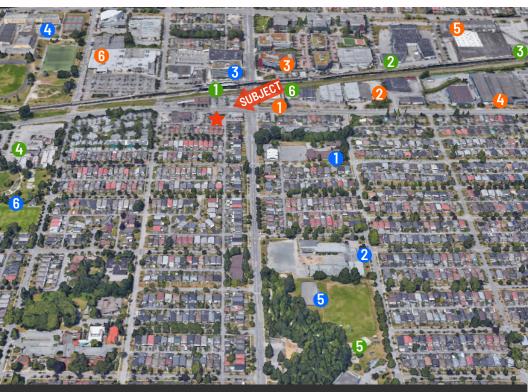

#### SCHOOLS AND PARKS

- St. Jude Elementary School
- Nootka Elementary School
- 3 LaSalle College Vancouver
  - Vancouver Technical Secondary
- Renfrew Community Park
- 6 Beaconsfield Park

#### FOOD AND SHOPPING

- McDonalds
- Staples
- Starbucks
- Real Canadian Superstore
- **BC Liquor Store**
- Lowe's Home Improvement

#### POINTS OF INTEREST

- **Renfrew Station**
- **Essentials of Athletics**
- Rupert Station
- Italian Cultural Centre
- Renfrew Park Community Centre
- Backs in Action Rehab & Wellness Centre