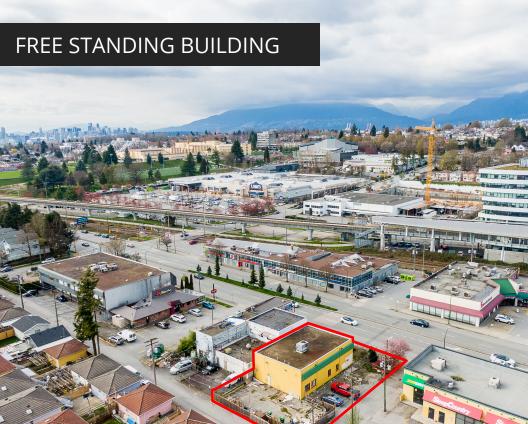

# **FOR LEASE**

2890 Grandview Hwy Vancouver

CENTURY 21 COMMERCIAL

COASTAL REALTY LTD.

#105 - 7928 128 St Surrey BC V3W 4E8 604-753-1000

#### **OPPORTUNITY**

Opportunity to lease spacious 2,400 retail space with 8,072 sq. ft. land in the Renfrew-Collingwood district in a high traffic corridor. The property boasts an enviable location along Grandview Hwy, an area positioned for significant growth with ample parking. This property is conveniently located near the Burnaby border on Vancouver's east side. High profile location 300 feet across from Renfrew SkyTrain station.