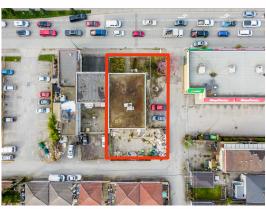

#### PROPERTY DESCRIPTION

CIVIC ADDRESS: 2890 Grandview Hwy, Vancouver

AREA: Renfrew-Collingwood

**ZONING:** C-1 (COMMERCIAL)

LAND SIZE: 8,072 sq. ft.

BUILDING SIZE: 2,400 sq. ft.

**PRICE:** Contact Listing Agent

### PROPERTY DETAILS

- 2,400 sq. ft. Building
- 8,072 sq. ft. Land
- Fully Fenced
- Prime Retail Space
- Partially Renovated
- Up to 12 parking stalls