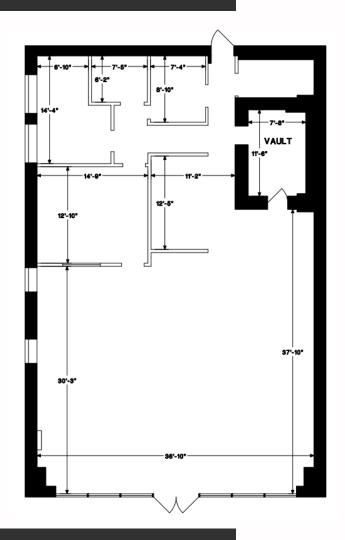

- 7928 128 St Surrey BC V3W 4E8 604-753-1000

#### PROPERTY DESCRIPTION



CIVIC ADDRESS: 2890 Grandview Hwy, Vancouver

AREA: Renfrew-Collingwood

**ZONING:** C-1 (COMMERCIAL)

LAND SIZE: 8,072 sq. ft.

BUILDING SIZE: 2,400 sq. ft.

**PRICE:** Contact Listing Agent





#### **OPPORTUNITY**

Opportunity to lease spacious 2,400 retail space with 8,072 sq. ft. land in the Renfrew-Collingwood district in a high traffic corridor. The property boasts an enviable location along Grandview Hwy, an area positioned for significant growth with ample parking. This property is conveniently located near the Burnaby border on Vancouver's east side. High profile location 300 feet across from Renfrew SkyTrain station.



TRANSIT SCORE B



BIKE SCORE



WALK SCORE

**76** 

86

**73** 

### FLOOR PLAN





### PROPERTY DETAILS

- 2,400 sq. ft. Building
- 8,072 sq. ft. Land
- Fully Fenced
- Prime Retail Space
- Partially Renovated
- Up to 12 parking stalls

### **AMENITIES**





#### SCHOOLS AND PARKS

- St. Jude Elementary School
- Nootka Elementary School
- 3 LaSalle College Vancouver
  - Vancouver Technical Secondary
- Renfrew Community Park
- 6 Beaconsfield Park

#### FOOD AND SHOPPING

- McDonalds
- Staples
- Starbucks
- Real Canadian Superstore
- **BC Liquor Store**
- Lowe's Home Improvement

#### POINTS OF INTEREST

- **Renfrew Station**
- **Essentials of Athletics**
- Rupert Station
- Italian Cultural Centre
- Renfrew Park Community Centre
- Backs in Action Rehab & Wellness Centre

## **GAGAN SOHI** Personal Real Estate Corporation

#105 - 7928 128 St Surrev BC V3W 4E8 604-753-1000