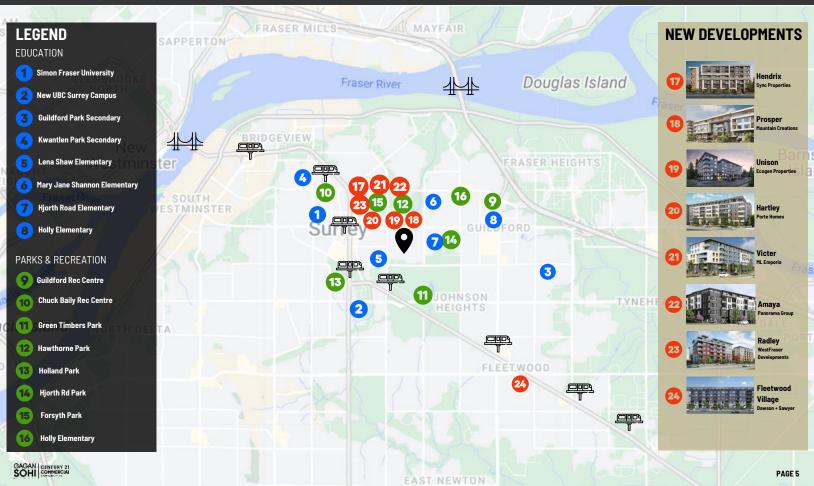

## **AMENITIES**

## LOCATION

#### The Property is in the Guildford Town Centre - 104 Avenue Corridor Plan, which is one of the fastest growing and most active development neighborhoods in the City of Surrey with thousands of units under application to meet the projected future population growth.