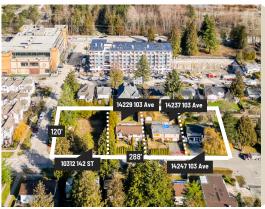

#### North Aerial View

### Exceptionally located between Surrey City Centre & Guildford Town Centre, all major highways, bridges and essential amenities

East Aerial View

### **Drive Time To**

3 Minutes to Guildford Town Centre

► 5 Minutes to Port Mann Bridge

3 Minutes to the 140 St Skytrain Station

24 Minutes to Township of Langley

North West Aerial View

### **Drive Time To**

4 Minutes to Central City

9 Minutes to Pattullo Bridge

3 Minutes to Surrey Central Skytrain Station

34 Minutes to Downtown Vancouver