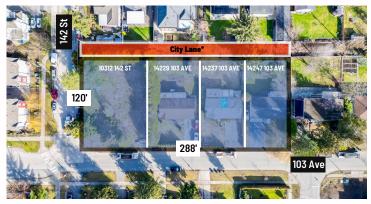

## **PROPERTY PROFILE**

10312 142 Street Surrey

14229 103 Avenue Surrey

14237 103 Avenue Surrey

14247 103 Avenue Surrey

001-765-728

012-656-925

012-656-917

013-874-624

± 0.8 Acres

34,675 Sq. Ft.

Single Family Residential (RF)

**Multiple Residential** 

**Guildford Town Centre** 

**Contact Listing Agent** 

CIVIC

**ADDRESS** 

PID(S)

TOTAL

SITE AREA

ZONING

**OCP** 

**AREA PLAN** 

PRICE

#### SITE HIGHLIGHTS

Fully efficient rectangular shaped with 288' of frontage and 120' of depth including local & collector roads accesses

Designated low-rise apartments under the Guildford Town Centre Plan and neighboring high profile sold out new developments

\*Potential to acquire the lane from the City of Surrey, which could further enhance the site's efficiency and development potential. Buyer to make independent inquiry with the municipality.