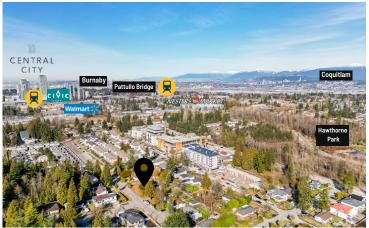

### Exceptionally located between Surrey City Centre & Guildford Town Centre, all major highways, bridges and essential amenities

East Aerial View

### **Drive Time To**

4 Minutes to Central City

9 Minutes to Pattullo Bridge

3 Minutes to Surrey Central Skytrain Station

34 Minutes to Downtown Vancouver