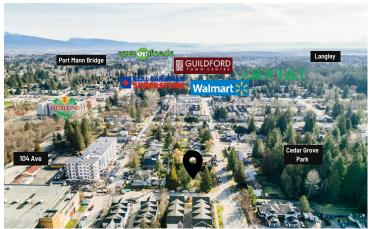

### Exceptionally located between Surrey City Centre & Guildford Town Centre, all major highways, bridges and essential amenities

East Aerial View

### **Drive Time To**

3 Minutes to Guildford Town Centre

► 5 Minutes to Port Mann Bridge

3 Minutes to the 140 St Skytrain Station

24 Minutes to Township of Langley

North West Aerial View