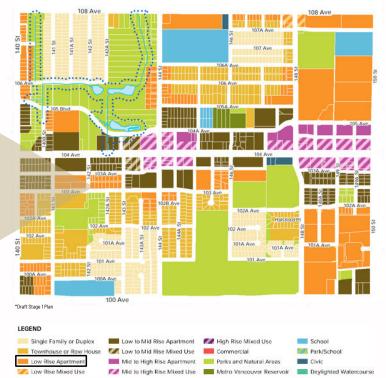

## **DEVELOPMENT POTENTIAL**

#### The Property is in the Guildford Town Centre - 104 Avenue Corridor Plan, which is one of the fastest growing and most active development neighborhoods in the City of Surrey with thousands of units under application to meet the projected future population growth.

#### DEVELOPMENT GUIDELINES

MAXIMUM HEIGHT

- FLOOR AREA RATIO 1.6 FAR
- storeys on constrained sites)
- ground floor encouraged

Guildford Town Centre - 104 Ave Corridor Plan\*

21